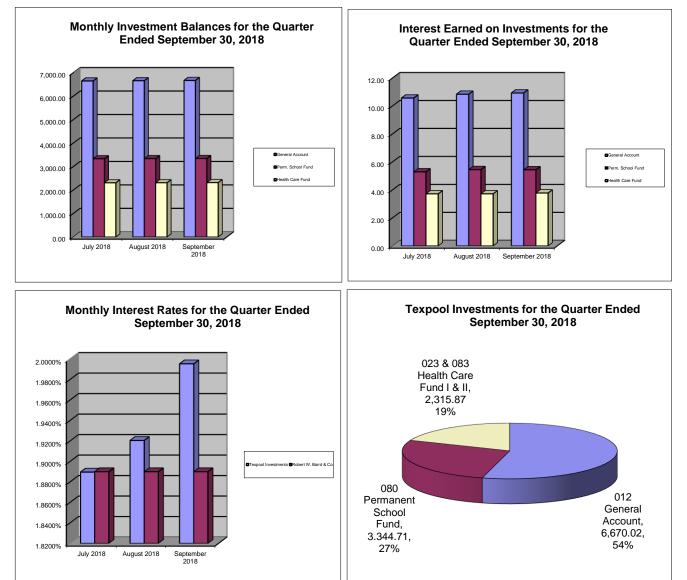

### Bee County, Texas Schedule of Investment Activity Texpool For the Quarter Ended September 30, 2018

| Texpool Investments                                                                   | Balance<br>6/30/2018             | Deposits             | Withdrawals          | Interest                | Balance<br>9/30/2018             |
|---------------------------------------------------------------------------------------|----------------------------------|----------------------|----------------------|-------------------------|----------------------------------|
| 1. 012 General Account<br>2. 080 Perm. School Fund<br>3. 023 & 083 Health Care I & II | 6,637.70<br>3,328.53<br>2,304.65 | 0.00<br>0.00<br>0.00 | 0.00<br>0.00<br>0.00 | 32.34<br>16.18<br>11.22 | 6,670.02<br>3,344.71<br>2,315.87 |
| TOTALS                                                                                | 12,270.88                        | 0.00                 | 0.00                 | 59.74                   | 12,330.60                        |

# Bee County, Texas Schedule of Investment Activity Texpool For the Quarter Ended September 30, 2018

| MONTHLY BALANCES                  | July 2018 | August 2018 | September 2018 |
|-----------------------------------|-----------|-------------|----------------|
| 012 General Account               | 6,648.28  | 6,659.09    | 6,670.02       |
| 080 Permanent School Fund         | 3,333.82  | 3,339.27    | 3,344.71       |
| 023 & 083 Health Care Fund I & II | 2,308.37  | 2,312.09    | 2,315.87       |
|                                   | ,         | ,           | ,              |
| Total Monthly Balance             | 12,290.47 | 12,310.45   | 12,330.60      |
| INTEREST EARNED                   | July 2018 | August 2018 | September 2018 |
| 012 General Account               | 10.57     | 10.84       | 10.93          |
| 080 Permanent School Fund         | 5.29      | 5.45        | 5.44           |
| 023 & 083 Health Care Fund I & II | 3.72      | 3.72        | 3.78           |
| Total Monthly Balance             | 19.58     | 20.01       | 20.15          |
| Total Monthly Dalance             | 19.50     | 20.01       | 20.15          |
| INTEREST RATES                    | July 2018 | August 2018 | September 2018 |
| TexPool Investments               | 1.8896%   | 1.9205%     | 1.9953%        |
| Robert W. Baird & Co.             | 1.89%     | 1.89%       | 1.89%          |
|                                   |           |             |                |
| GENERAL ACCT INVESTMENTS          | July 2018 | August 2018 | September 2018 |
| General Fund 012                  | 1,479.01  | 1,481.42    | 1,483.85       |
| Co. Clerk Records Mgmt Fund 014   | 131.85    | 132.06      | 132.28         |
| Courthouse Security Fund 017      | 32.67     | 32.72       | 32.77          |
| Road & Bridge Fund 020            | 3,209.74  | 3,214.97    | 3,220.25       |
| Special Road Tax Fund 021         | 0.00      | 0.00        | 0.00           |
| Fuel Farm Fund 022                | 24.96     | 25.00       | 25.04          |
| Farm to Market Fund 025           | 20.64     | 20.67       | 20.70          |
| Co. Records Management Fund 026   | 513.06    | 513.90      | 514.74         |
| Abandoned Vehicle Fund 030        | 8.48      | 8.49        | 8.50           |
| Law Library Fund 047              | 228.47    | 228.84      | 229.22         |
| Refunding I & S Fund 060          | 61.70     | 61.80       | 61.90          |
| Right of Way Fund 073             | 265.14    | 265.57      | 266.01         |
| Technology Fund 082               | 100.86    | 101.02      | 101.19         |
| Group Health Ins Fund 095         | 571.70    | 572.63      | 573.57         |
| TOTAL GENERAL ACCOUNT INV.        | 6,648.28  | 6,659.09    | 6,670.02       |
|                                   |           |             |                |