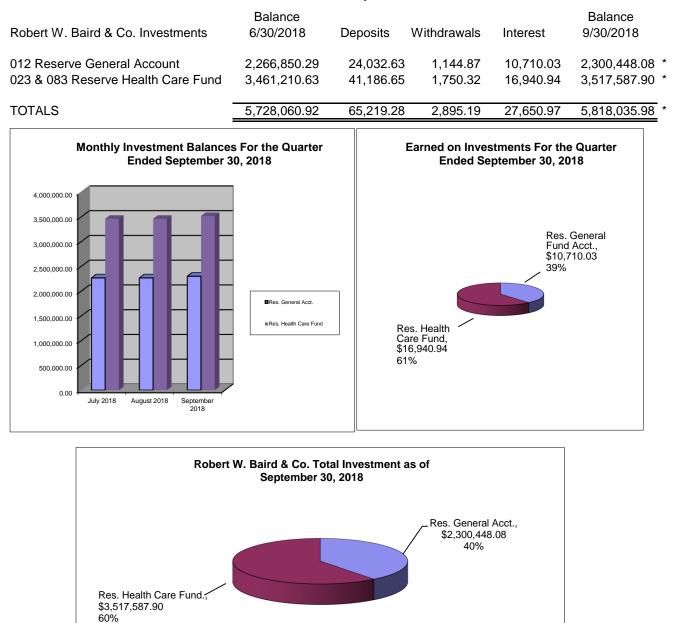

#### Bee County, Texas Schedule of Investment Activity Robert W. Baird & Co. For the Quarter Ended September 30, 2018

# Bee County, Texas Schedule of Investment Activity Robert W. Baird & Co. For the Quarter Ended September 30, 2018

| MONTHLY BALANCES                                                                                                | July 2018                    | August 2018                  | September 2018                   |
|-----------------------------------------------------------------------------------------------------------------|------------------------------|------------------------------|----------------------------------|
| 012 Reserve General Account<br>023 & 083 Reserve Health Care Fund<br>*As of 9/30/18 balanced to General Ledger. | 2,266,850.29<br>3,461,210.63 | 2,266,850.29<br>3,461,210.63 | 2,300,448.08 *<br>3,517,587.90 * |
| Total Monthly Balance                                                                                           | 5,728,060.92                 | 5,728,060.92                 | 5,818,035.98 *                   |
| INTEREST EARNED                                                                                                 | July 2018                    | August 2018                  | September 2018                   |
| 012 Reserve General Account<br>023 & 083 Reserve Health Care Fund                                               | 0.00<br>0.00                 | 0.00<br>0.00                 | 10,710.03<br>16,940.94           |
| General & HealthCare Fund Prof Services Fee<br>Other Fees & Costs                                               | 0.00<br>0.00                 | 0.00<br>0.00                 | -2,895.19<br>0.00                |
| Total Monthly Balance                                                                                           | 0.00                         | 0.00                         | 24,755.78                        |
| INTEREST RATES                                                                                                  | July 2018                    | August 2018                  | September 2018                   |
| Robert W. Baird & Co.                                                                                           | 1.89%                        | 1.89%                        | 1.89%                            |
| GENERAL ACCT INVESTMENTS                                                                                        | July 2018                    | August 2018                  | September 2018                   |
| General Fund 012                                                                                                | 2,266,850.29                 | 2,266,850.29                 | 2,300,448.08                     |
| TOTAL GENERAL ACCOUNT INV.                                                                                      | 2,266,850.29                 | 2,266,850.29                 | 2,300,448.08                     |