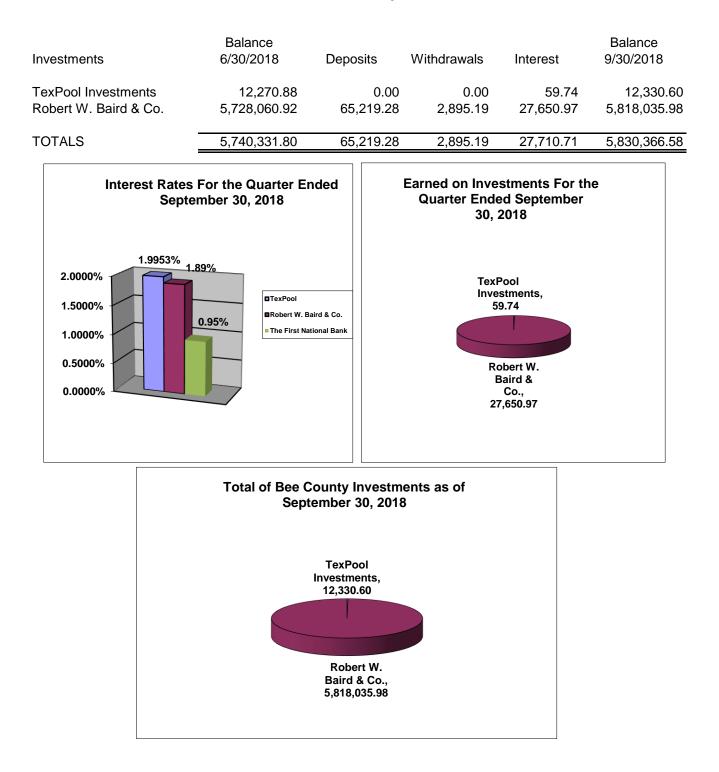

# Bee County, Texas Schedule of Investment Activity Combined For the Quarter Ended September 30, 2018

| MONTHLY BALANCES                             | September 30, 2018        |
|----------------------------------------------|---------------------------|
| TexPool Investments<br>Robert W. Baird & Co. | 12,330.60<br>5,818,035.98 |
| Total Monthly Balance                        | 5,830,366.58              |

| INTEREST EARNED                              | September 30, 2018 |
|----------------------------------------------|--------------------|
| TexPool Investments<br>Robert W. Baird & Co. | 59.74<br>27,650.97 |
| Robert W. Baird & Co. Prof. Services         | -2,895.19          |
| Robert W. Baird & Co. Cost Rpt. & Other Exp. | 0.00               |
| Total Monthly Balance                        | 24,815.52          |

| INTEREST RATES          | September 30, 2018 |
|-------------------------|--------------------|
| TexPool Investments     | 1.9953%            |
| Robert W. Baird & Co.   | 1.89%              |
| The First National Bank | 0.95%              |